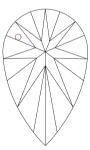

# NATURAL DIAMOND GRADING REPORT N° 240000217600

October 02, 2024

Shape pear (variation)

Carat (weight) 0.93 ct Fluorescence nil

Colour Grade exceptional white + ( D )

Clarity Grade SI1

Cut

Proportions

Selective characteristics have been indicated in order to clarify the description and/or for further identification. Symbols do not usually reflect the exact shape or size of the characteristic.