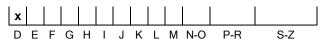

## COLOUR GRADING SCALE

# NATURAL DIAMOND GRADING REPORT N° 240000217600

October 02, 2024

Shape pear (variation)

Carat (weight) 0.93 ct Fluorescence nil

Colour Grade exceptional white + ( D )

Clarity Grade SI1

Cut

Proportions