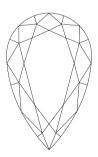

# NATURAL DIAMOND GRADING REPORT N° 240000217600

October 02, 2024

Shape pear (variation)

Carat (weight) 0.93 ct Fluorescence nil

Colour Grade exceptional white + ( D )

Clarity Grade SI1

Cut

Proportions

Selective characteristics have been indicated in order to clarify the description and/or for further identification. Symbols do not usually reflect the exact shape or size of the characteristic.