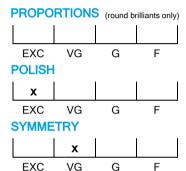

## **CUT GRADING SCALE**

# NATURAL DIAMOND GRADING REPORT N° 240000217600

October 02, 2024

Shape pear (variation)

Carat (weight) 0.93 ct Fluorescence nil

Colour Grade exceptional white + ( D )

Clarity Grade SI1

Cut

Proportions

Polish excellent Symmetry very good