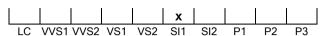

## **CLARITY GRADING SCALE**

# NATURAL DIAMOND GRADING REPORT N° 240000217600

October 02, 2024

Shape pear (variation)

Carat (weight) 0.93 ct Fluorescence nil

Colour Grade exceptional white + ( D )

Clarity Grade SI1

Cut

Proportions