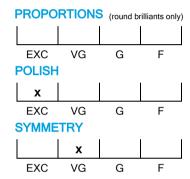

### **CUT GRADING SCALE**

# NATURAL DIAMOND GRADING REPORT N° 240000219738

October 04, 2024

Shape cushion
Carat (weight) 1.01 ct
Fluorescence nil

Colour Grade rare white + ( F )

Clarity Grade SI2

Cut

Proportions

Polish excellent Symmetry very good