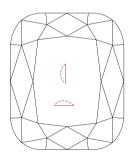

Selective characteristics have been indicated in order to clarify the description and/or for further identification. Symbols do not usually reflect the exact shape or size of the characteristic.