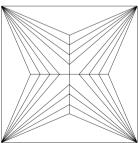

## NATURAL DIAMOND GRADING REPORT N° 240000219760

SI2

October 11, 2024

Shape princess
Carat (weight) 1.12 ct
Fluorescence nil

Colour Grade rare white + ( F )

Clarity Grade

Cut

Proportions

Selective characteristics have been indicated in order to clarify the description and/or for further identification. Symbols do not usually reflect the exact shape or size of the characteristic.