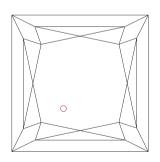

## NATURAL DIAMOND GRADING REPORT N° 240000219760

SI2

October 11, 2024

Shape princess
Carat (weight) 1.12 ct
Fluorescence nil

Colour Grade rare white + ( F )

Clarity Grade

Cut

Proportions

Selective characteristics have been indicated in order to clarify the description and/or for further identification. Symbols do not usually reflect the exact shape or size of the characteristic.