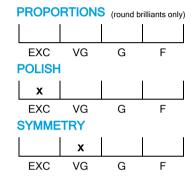

### **CUT GRADING SCALE**

## NATURAL DIAMOND GRADING REPORT N° 240000219760

SI2

October 11, 2024

Shape princess
Carat (weight) 1.12 ct
Fluorescence nil

Colour Grade rare white + ( F )

Clarity Grade

Cut

Proportions

Polish excellent Symmetry very good