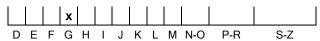

#### **CLARITY GRADING SCALE**

#### N° 240000221200

October 12, 2024

| Shape          | brilliant        |  |  |
|----------------|------------------|--|--|
| Carat (weight) | 0.91 ct          |  |  |
| Fluorescence   | nil              |  |  |
| Colour Grade   | rare white ( G ) |  |  |
| Clarity Grade  | SI2              |  |  |
| Cut            |                  |  |  |
| Proportions    | fair             |  |  |
| Polish         | very good        |  |  |
| Symmetry       | very good        |  |  |
|                |                  |  |  |