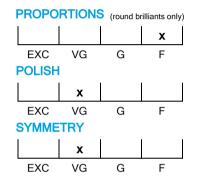

## **CUT GRADING SCALE**

#### N° 240000221200

October 12, 2024

| Shape          | brilliant        |  |  |
|----------------|------------------|--|--|
| Carat (weight) | 0.91 ct          |  |  |
| Fluorescence   | nil              |  |  |
| Colour Grade   | rare white ( G ) |  |  |
| Clarity Grade  | SI2              |  |  |
| Cut            |                  |  |  |
| Proportions    | fair             |  |  |
| Polish         | very good        |  |  |
| Symmetry       | very good        |  |  |
|                |                  |  |  |