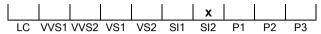

#### **CLARITY GRADING SCALE**

#### N° 240000221200

October 12, 2024

| Shape          | brilliant        |  |  |
|----------------|------------------|--|--|
| Carat (weight) | 0.91 ct          |  |  |
| Fluorescence   | nil              |  |  |
| Colour Grade   | rare white ( G ) |  |  |
| Clarity Grade  | SI2              |  |  |
| Cut            |                  |  |  |
| Proportions    | fair             |  |  |
| Polish         | very good        |  |  |
| Symmetry       | very good        |  |  |
|                |                  |  |  |