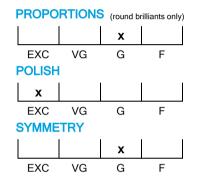

### **CUT GRADING SCALE**

#### N° 240000221221

October 10, 2024

| Shape              | brilliant                     |  |  |
|--------------------|-------------------------------|--|--|
| Carat (weight)     | 0.90 ct                       |  |  |
| Fluorescence       | nil                           |  |  |
| Colour Grade       | slightly tinted white + ( I ) |  |  |
| Clarity Grade      | SI2                           |  |  |
| Cut<br>Proportions | good                          |  |  |
| Polish             | excellent                     |  |  |
| Symmetry           | good                          |  |  |