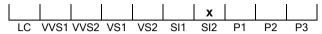

#### N° 240000221221

October 10, 2024

| Shape              | brilliant                     |  |  |
|--------------------|-------------------------------|--|--|
| Carat (weight)     | 0.90 ct                       |  |  |
| Fluorescence       | nil                           |  |  |
| Colour Grade       | slightly tinted white + ( I ) |  |  |
| Clarity Grade      | SI2                           |  |  |
| Cut<br>Proportions | good                          |  |  |
| Polish             | excellent                     |  |  |
| Symmetry           | good                          |  |  |