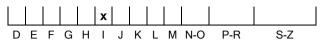

#### **CLARITY GRADING SCALE**

#### N° 240000221221

October 10, 2024

| Shape              | brilliant                     |  |  |
|--------------------|-------------------------------|--|--|
| Carat (weight)     | 0.90 ct                       |  |  |
| Fluorescence       | nil                           |  |  |
| Colour Grade       | slightly tinted white + ( I ) |  |  |
| Clarity Grade      | SI2                           |  |  |
| Cut<br>Proportions | good                          |  |  |
| Polish             | excellent                     |  |  |
| Symmetry           | good                          |  |  |