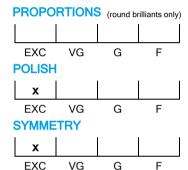

### **CUT GRADING SCALE**

# NATURAL DIAMOND GRADING REPORT N° 240000224651

October 12, 2024

Shape radiant
Carat (weight) 1.51 ct
Fluorescence nil

Colour Grade tinted white + ( K )

Clarity Grade VS1

Cut

Proportions

Polish excellent Symmetry excellent