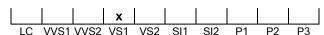

#### **CLARITY GRADING SCALE**

# NATURAL DIAMOND GRADING REPORT N° 240000224651

October 12, 2024

Shape radiant
Carat (weight) 1.51 ct
Fluorescence nil

Colour Grade tinted white + ( K )

Clarity Grade VS1

Cut

Proportions

Polish excellent Symmetry excellent