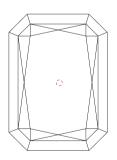

Selective characteristics have been indicated in order to clarify the description and/or for further identification. Symbols do not usually reflect the exact shape or size of the characteristic.