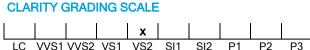

## CLADITY CRADING COALS

# NATURAL DIAMOND GRADING REPORT N° 240000224718

October 24, 2024

Shape brilliant
Carat (weight) 1.00 ct
Fluorescence medium

Colour Grade slightly tinted white + ( I )

Clarity Grade VS2

Cut

Proportions excellent
Polish excellent
Symmetry excellent