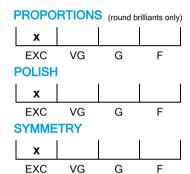

#### **CUT GRADING SCALE**

# NATURAL DIAMOND GRADING REPORT N° 240000224718

October 24, 2024

Shape brilliant
Carat (weight) 1.00 ct
Fluorescence medium

Colour Grade slightly tinted white + ( I )

Clarity Grade VS2

Cut

Proportions excellent
Polish excellent
Symmetry excellent