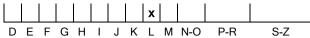

#### **CLARITY GRADING SCALE**

#### N° 240000229114

October 21, 2024

| Shape<br>Carat (weight) | brilliant<br>2 63 ct |
|-------------------------|----------------------|
| Fluorescence            | 2.00 0.              |
|                         | slight               |
| Colour Grade            | tinted white (L)     |
| Clarity Grade           | VS2                  |
| Cut                     |                      |
| Proportions             | excellent            |
| Polish                  | excellent            |
| Symmetry                | excellent            |
|                         |                      |