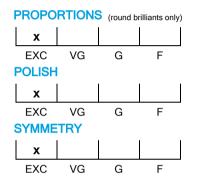

#### N° 240000229114

October 21, 2024

| Shape<br>Carat (weight) | brilliant<br>2 63 ct |
|-------------------------|----------------------|
| Fluorescence            | 2.00 0.              |
|                         | slight               |
| Colour Grade            | tinted white (L)     |
| Clarity Grade           | VS2                  |
| Cut                     |                      |
| Proportions             | excellent            |
| Polish                  | excellent            |
| Symmetry                | excellent            |
|                         |                      |