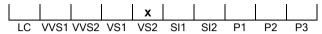

# **CUT GRADING SCALE**

#### N° 240000229114

October 21, 2024

| Shape<br>Carat (weight) | brilliant<br>2 63 ct |
|-------------------------|----------------------|
| Fluorescence            | 2.00 0.              |
|                         | slight               |
| Colour Grade            | tinted white (L)     |
| Clarity Grade           | VS2                  |
| Cut                     |                      |
| Proportions             | excellent            |
| Polish                  | excellent            |
| Symmetry                | excellent            |
|                         |                      |