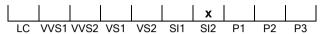

## **CLARITY GRADING SCALE**

## N° 240000229255

October 25, 2024

| Shape<br>Carat (weight) | brilliant<br>0.99 ct |
|-------------------------|----------------------|
| Fluorescence            | nil                  |
| Colour Grade            | rare white + ( F )   |
| Clarity Grade           | SI2                  |
| Cut                     |                      |
| Proportions             | very good            |
| Polish                  | excellent            |
| Symmetry                | excellent            |
|                         |                      |