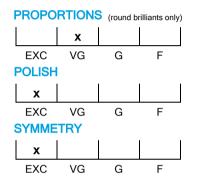

# **CUT GRADING SCALE**

## N° 240000229255

October 25, 2024

| Shape<br>Carat (weight) | brilliant<br>0.99 ct |
|-------------------------|----------------------|
| Fluorescence            | nil                  |
| Colour Grade            | rare white + ( F )   |
| Clarity Grade           | SI2                  |
| Cut                     |                      |
| Proportions             | very good            |
| Polish                  | excellent            |
| Symmetry                | excellent            |
|                         |                      |