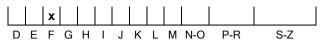

## **CLARITY GRADING SCALE**

## N° 240000229255

October 25, 2024

| Shape<br>Carat (weight) | brilliant<br>0.99 ct |
|-------------------------|----------------------|
| Fluorescence            | nil                  |
| Colour Grade            | rare white + ( F )   |
| Clarity Grade           | SI2                  |
| Cut                     |                      |
| Proportions             | very good            |
| Polish                  | excellent            |
| Symmetry                | excellent            |
|                         |                      |