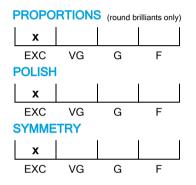

# **CUT GRADING SCALE**

#### N° 240000229306

October 21, 2024

| Shape<br>Carat (weight) | brilliant<br>1.20 ct |
|-------------------------|----------------------|
| Fluorescence            | nil                  |
| Colour Grade            | tinted white (L)     |
| Clarity Grade           | VS1                  |
| Cut                     |                      |
| Proportions             | excellent            |
| Polish                  | excellent            |
| Symmetry                | excellent            |
|                         |                      |