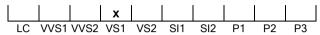

#### **CLARITY GRADING SCALE**

#### N° 240000229306

October 21, 2024

| Shape<br>Carat (weight) | brilliant<br>1.20 ct |
|-------------------------|----------------------|
| Fluorescence            | nil                  |
| Colour Grade            | tinted white (L)     |
| Clarity Grade           | VS1                  |
| Cut                     |                      |
| Proportions             | excellent            |
| Polish                  | excellent            |
| Symmetry                | excellent            |
|                         |                      |