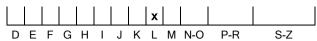

# COLOUR GRADING SCALE

#### N° 240000229306

October 21, 2024

| Shape<br>Carat (weight) | brilliant<br>1.20 ct |
|-------------------------|----------------------|
| Fluorescence            | nil                  |
| Colour Grade            | tinted white (L)     |
| Clarity Grade           | VS1                  |
| Cut                     |                      |
| Proportions             | excellent            |
| Polish                  | excellent            |
| Symmetry                | excellent            |
|                         |                      |