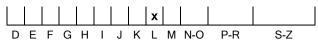

# COLOUR GRADING SCALE

### N° 240000229436

October 25, 2024

| Shape          | brilliant        |
|----------------|------------------|
| Carat (weight) | 1.50 ct          |
| Fluorescence   | nil              |
| Colour Grade   | tinted white (L) |
| Clarity Grade  | SI2              |
| Cut            |                  |
| Proportions    | very good        |
| Polish         | excellent        |
| Symmetry       | excellent        |
|                |                  |