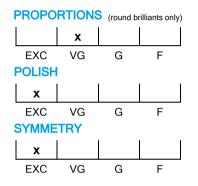

## **CUT GRADING SCALE**

### N° 240000229436

October 25, 2024

| Shape          | brilliant        |
|----------------|------------------|
| Carat (weight) | 1.50 ct          |
| Fluorescence   | nil              |
| Colour Grade   | tinted white (L) |
| Clarity Grade  | SI2              |
| Cut            |                  |
| Proportions    | very good        |
| Polish         | excellent        |
| Symmetry       | excellent        |
|                |                  |