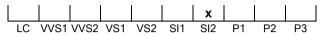

### **CLARITY GRADING SCALE**

### N° 240000229436

October 25, 2024

| Shape          | brilliant        |
|----------------|------------------|
| Carat (weight) | 1.50 ct          |
| Fluorescence   | nil              |
| Colour Grade   | tinted white (L) |
| Clarity Grade  | SI2              |
| Cut            |                  |
| Proportions    | very good        |
| Polish         | excellent        |
| Symmetry       | excellent        |
|                |                  |