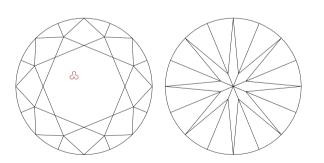

Selective characteristics have been indicated in order to clarify the description and/or for further identification. Symbols do not usually reflect the exact shape or size of the characteristic.