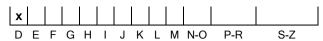

## COLOUR GRADING SCALE

## October 25, 2024

| Shape                                    | brilliant                      |
|------------------------------------------|--------------------------------|
| Carat (weight)                           | 1.00 ct                        |
| Fluorescence                             | strong                         |
| Colour Grade                             | exceptional white + ( D )      |
| Clarity Grade                            | Sl2                            |
| Cut<br>Proportions<br>Polish<br>Symmetry | good<br>excellent<br>very good |