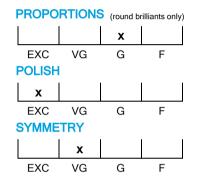

## **CUT GRADING SCALE**

## October 25, 2024

| Shape                                    | brilliant                      |
|------------------------------------------|--------------------------------|
| Carat (weight)                           | 1.00 ct                        |
| Fluorescence                             | strong                         |
| Colour Grade                             | exceptional white + ( D )      |
| Clarity Grade                            | Sl2                            |
| Cut<br>Proportions<br>Polish<br>Symmetry | good<br>excellent<br>very good |