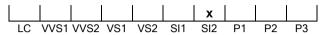

#### **CLARITY GRADING SCALE**

## October 25, 2024

| Shape                                    | brilliant                      |
|------------------------------------------|--------------------------------|
| Carat (weight)                           | 1.00 ct                        |
| Fluorescence                             | strong                         |
| Colour Grade                             | exceptional white + ( D )      |
| Clarity Grade                            | Sl2                            |
| Cut<br>Proportions<br>Polish<br>Symmetry | good<br>excellent<br>very good |