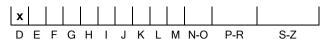

### COLOUR GRADING SCALE

# NATURAL DIAMOND GRADING REPORT N° 240000235199

October 24, 2024

Shape princess
Carat (weight) 0.73 ct
Fluorescence nil

Colour Grade exceptional white + ( D )

Clarity Grade SI2

Cut

Proportions

Polish excellent Symmetry excellent