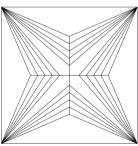

## **CUT GRADING SCALE**

#### **TECHNICAL INFORMATION**

Measurements 5.07 x 5.02 x 3.52 mm Girdle medium 3.0 % polished

Length Halves Crown Length Halves Pavilion Sum  $(\alpha \& \beta)$ 