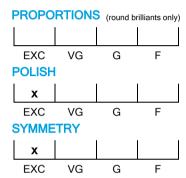

## **CUT GRADING SCALE**

# NATURAL DIAMOND GRADING REPORT N° 240000235199

October 24, 2024

Shape princess
Carat (weight) 0.73 ct
Fluorescence nil

Colour Grade exceptional white + ( D )

Clarity Grade SI2

Cut

Proportions

Polish excellent Symmetry excellent