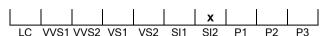

## **CLARITY GRADING SCALE**

# NATURAL DIAMOND GRADING REPORT N° 240000235199

October 24, 2024

Shape princess
Carat (weight) 0.73 ct
Fluorescence nil

Colour Grade exceptional white + ( D )

Clarity Grade SI2

Cut

Proportions

Polish excellent Symmetry excellent