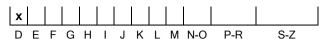

## COLOUR GRADING SCALE

# NATURAL DIAMOND GRADING REPORT N° 240000235202

October 23, 2024

Shape princess
Carat (weight) 0.70 ct
Fluorescence nil

Colour Grade exceptional white + ( D )

Clarity Grade SI2

Cut

Proportions

Polish excellent Symmetry very good