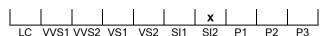

## **CLARITY GRADING SCALE**

# NATURAL DIAMOND GRADING REPORT N° 240000235202

October 23, 2024

Shape princess
Carat (weight) 0.70 ct
Fluorescence nil

Colour Grade exceptional white + ( D )

Clarity Grade SI2

Cut

Proportions

Polish excellent Symmetry very good