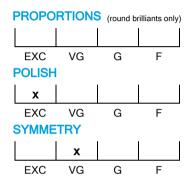

## **CUT GRADING SCALE**

# NATURAL DIAMOND GRADING REPORT N° 240000235202

October 23, 2024

Shape princess
Carat (weight) 0.70 ct
Fluorescence nil

Colour Grade exceptional white + ( D )

Clarity Grade SI2

Cut

Proportions

Polish excellent Symmetry very good