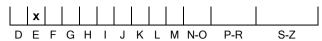

## COLOUR GRADING SCALE

## November 09, 2024

| Shape          | brilliant               |
|----------------|-------------------------|
| Carat (weight) | 0.91 ct                 |
| Fluorescence   | nil                     |
| Colour Grade   | exceptional white ( E ) |
| Clarity Grade  | SI2                     |
| Cut            |                         |
| Proportions    | fair                    |
| Polish         | excellent               |
| Symmetry       | very good               |
|                |                         |