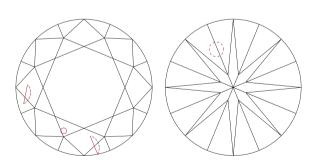

---------|--|
| Girdle                      | thick 6.0 % faceted      |   |            |  |
| Culet                       | pointed                  |   |            |  |
| Total Depth                 | 66.7                     | % |            |  |
| Table Width                 | 59                       | % |            |  |
| Crown Height (β)            | 17.5                     | % | (40.0 deg) |  |
| Pavilion Depth ( $\alpha$ ) | 43.5                     | % | (40.9 deg) |  |
| Length Halves Crown         | 50                       | % |            |  |
| Length Halves Pavilion      | 70                       | % |            |  |
| Sum (α & β)                 | 80.9 deg                 |   |            |  |

#### LASER INSCRIPTION

Inscription on girdle:

HRD Antwerp 240000237296



Disclaimer/Terms and Conditions apply: Visit www.hrdantwerp.com/disclaimer

The stone in accordance with the mentioned number has been identified as a natural gem diamond.

Selective characteristics have been indicated in order to clarify the description and/or for further identification. Symbols do not usually reflect the exact shape or size of the characteristic.