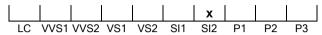

#### **CLARITY GRADING SCALE**

## November 09, 2024

| Shape          | brilliant               |
|----------------|-------------------------|
| Carat (weight) | 0.91 ct                 |
| Fluorescence   | nil                     |
| Colour Grade   | exceptional white ( E ) |
| Clarity Grade  | SI2                     |
| Cut            |                         |
| Proportions    | fair                    |
| Polish         | excellent               |
| Symmetry       | very good               |
|                |                         |