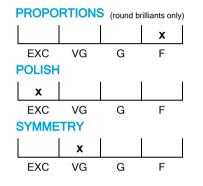

## **CUT GRADING SCALE**

## November 09, 2024

| Shape          | brilliant               |
|----------------|-------------------------|
| Carat (weight) | 0.91 ct                 |
| Fluorescence   | nil                     |
| Colour Grade   | exceptional white ( E ) |
| Clarity Grade  | SI2                     |
| Cut            |                         |
| Proportions    | fair                    |
| Polish         | excellent               |
| Symmetry       | very good               |
|                |                         |