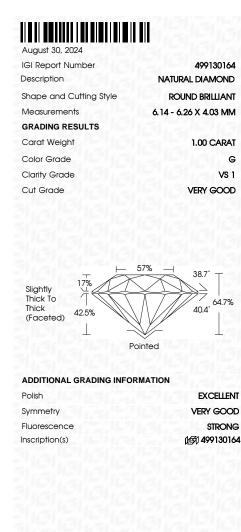

#### DIAMOND REPORT

August 30, 2024 **IGI** Report Number 499130164 Description NATURAL DIAMOND Shape and Cutting Style ROUND BRILLIANT Measurements 6.14 - 6.26 X 4.03 MM

### **GRADING RESULTS**

1.00 CARAT Carat Weight Color Grade G Clarity Grade VS 1 Cut Grade **VERY GOOD** 

## ADDITIONAL GRADING INFORMATION

| Polish         | EXCELLENT       |
|----------------|-----------------|
| Symmetry       | VERY GOOD       |
| Fluorescence   | STRONG          |
| Inscription(s) | 131 499 130 164 |