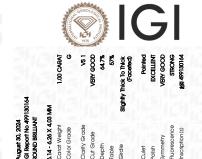

#### DIAMOND REPORT

August 30, 2024 **IGI** Report Number 499130164 Description NATURAL DIAMOND Shape and Cutting Style ROUND BRILLIANT Measurements 6.14 - 6.26 X 4.03 MM

### **GRADING RESULTS**

1.00 CARAT Carat Weight Color Grade G Clarity Grade VS 1 Cut Grade **VERY GOOD** 

## ADDITIONAL GRADING INFORMATION

| Polish         | EXCELLENT       |
|----------------|-----------------|
| Symmetry       | VERY GOOD       |
| Fluorescence   | STRONG          |
| Inscription(s) | 131 499 130 164 |