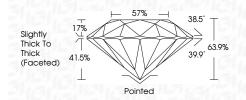

> | VS <sup>1-2</sup> | SI 1-2   | I 1-3    |
|------------|--------------------|-------------------|----------|----------|
| Internally | Very Very          | Very              | Slightly | Included |
| Flawless   | Slightly Included  | Slightly Included | Included |          |



© IGI 2020, International Gemological Institute

FD - 10 20

# THIS DOCUMENT WAS PRODUCED WITH THE FOLLOWING SECURITY MEASURES: SPECIAL DOCUMENT PAPER, IN SCREENS, WATERMARK BACKRICKOD DESENS, HOLOGIAM AND OTHER SECURITY FAURES NOT LISTED AND DO DUCED DOCUMENT SECURITY FAURITY GUIDAINS.



IGI Report Number 628456193

Description NATURAL DIAMOND

Shape and Cutting Style ROUND BRILLIANT

Measurements 6.22 - 6.28 X 4.00 MM

GRADING RESULTS

Carat Weight

Color Grade

J

Clarity Grade

VV\$ 1

Cut Grade VERY GOOD



#### ADDITIONAL GRADING INFORMATION

Polish EXCELLENT
Symmetry VERY GOOD
Fluorescence NONE
Inscription(s) 经分628456193