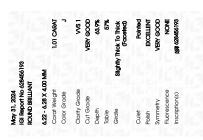

### DIAMOND REPORT

May 31, 2024

IGI Report Number 628456193

Description NATURAL DIAMOND

Shape and Cutting Style ROUND BRILLIANT

Measurements 6.22 - 6.28 X 4.00 MM

## **GRADING RESULTS**

Carat Weight

Color Grade

J

Clarity Grade

VERY GOOD

VERY GOOD

## ADDITIONAL GRADING INFORMATION

| Polish         | EXCELLENT       |  |  |
|----------------|-----------------|--|--|
| Symmetry       | VERY GOOD       |  |  |
| Fluorescence   | NONE            |  |  |
| Inscription(s) | 1/3/1 628456193 |  |  |